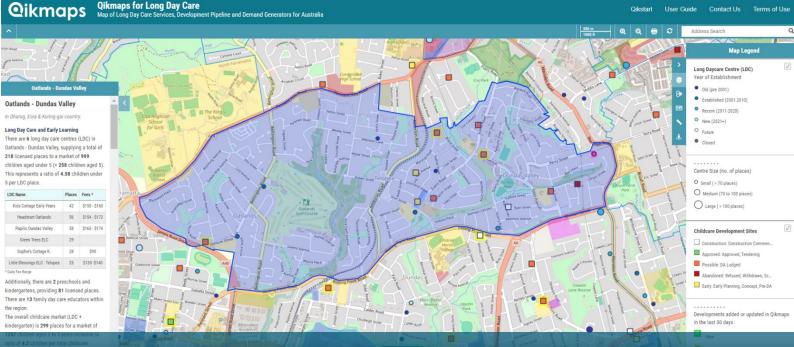

Qikmaps requires only a browser and internet connection to use and can be accessed from any PC, laptop or mobile device. Qikmaps provides online access to accurate market data that helps you conduct preliminary site assessments and identify opportunities for childcare developments or acquisitions.

## QIKMAPS FEATURES

- On-demand access to our database of every long day care centre in Australia (including photos)
- Casual (One Month) and Annual Subscriptions
- Up to 3 users per organisation (On a 12 month plan)
- Demographic statistics and maps by area (SA2)
- Maps of key demand drivers
- Average Daily Fees & Occupancy by Area (SA2)
- Preschools, Kindergartens and Outside School Hours Care (OSHC) locations
- Geo-coded details of Childcare Development Sites Inc. data derived from BCI Australia (Lead Manager) & Corelogic (Cordell Connect)
- School locations and enrolment trends
- Vehicle traffic counts
- Download the Childcare Ratio by SA2 for analysis in Excel or other statistical software
- Generate summary statistics for user-defined custom catchment areas